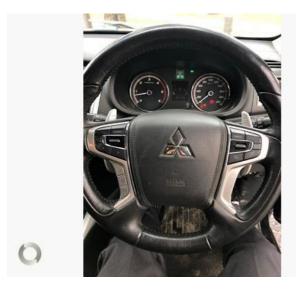

## A G Leech Mitsubishi

1411

Contact: Paul Leech - E: leechy@leechs.com.au T: 03 5461 2588 F: 354611533 20-26 Derby Rd, Maryborough, Victoria 3465

1411





# **Used 2018 Mitsubishi**

\$37,990 AUD\*

Triton MQ MY18 Exceed Utility Double Cab 4dr Spts Auto 5sp 4x4 945kg 2.4DT

Drive Away No More To Pay

### **Details**

**Odometer** 127693 Kilometers

**Colour** Pitch Black

**Drive Type** 4X4 Dual Range

Engine Size 2442

Rego 1NF4YW Stock Number U1NF4YW

### **Description**

ONE OWNER, SERVICE HISTORY,2 KEYS, LOCATED IN MARY\_BOROUGH COUNTRY VICTORIA

## **Photos**































#### **Features**

Chrome Door Handles - Interior

Chrome Grille

Central Locking - Key Proximity Cargo Tie Down Hooks/Rings

Cup Holders - 2nd Row

Demister - 1st Row Side Window Door Pockets - 1st row (Front)

EBD (Electronic Brake Force Distribution)

Power Door Mirrors - Folding Remote Fuel Lid Release

Footrest - Drivers

Grab Handle - Drivers Side Handbrake - Fold Down Heated Seats - 1st Row

Headlamps - High Intensity Discharge Headrests - Adjustable 1st Row (Front)

Independent Front Suspension

Engine Immobiliser

Keyless Start - Key/FOB Proximity related

Leather Look - Inserts in Doors

Leather Seats - Partial

Map/Reading Lamps - for 1st Row Multi-function Steering Wheel

Memory Card Reader

Mudflaps - rear

Power Windows - Front & Rear Central Locking - Remote/Keyles