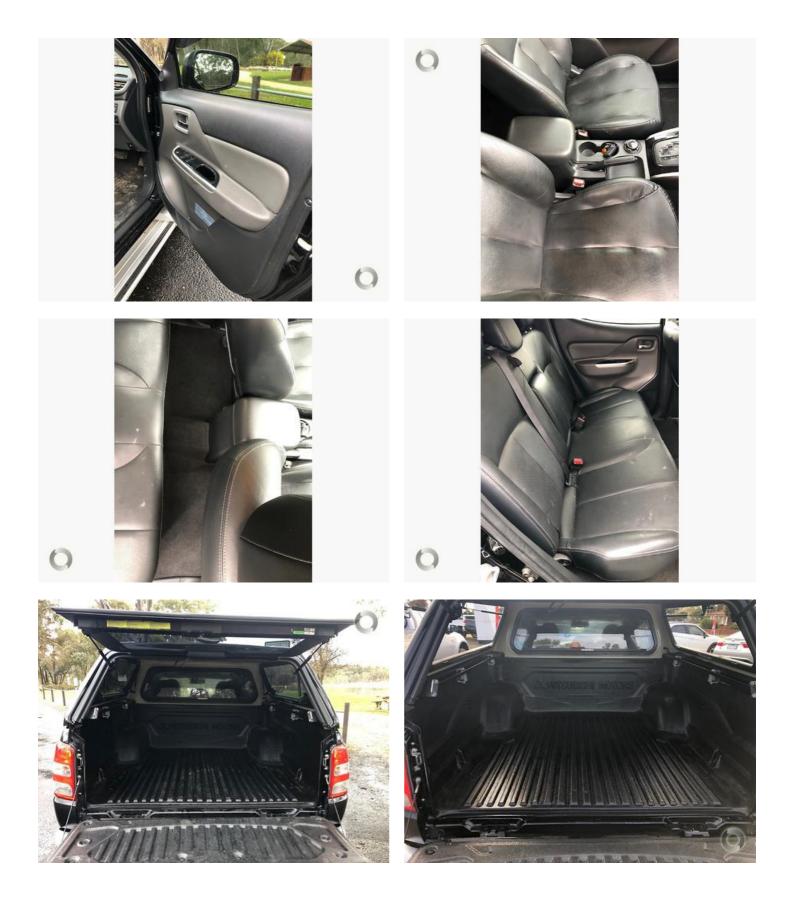

## A G Leech Mitsubishi

1411

Contact: Paul Leech - E: leechy@leechs.com.au T: 03 5461 2588 F: 354611533 20-26 Derby Rd, Maryborough, Victoria 3465

1411





# **Used 2018 Mitsubishi**

\$37,990 AUD\*

Triton MQ MY18 Exceed Utility Double Cab 4dr Spts Auto 5sp 4x4 945kg 2.4DT

Drive Away No More To Pay

### **Details**

**Odometer** 127693 Kilometers

**Colour** Pitch Black

**Drive Type** 4X4 Dual Range

Engine Size 2442

Rego 1NF4YW Stock Number U1NF4YW

### **Description**

ONE OWNER, SERVICE HISTORY,2 KEYS, LOCATED IN MARY\_BOROUGH COUNTRY VICTORIA

## **Photos**































#### **Features**

Chrome Door Handles - Interior

Chrome Grille

Central Locking - Key Proximity Cargo Tie Down Hooks/Rings

Cup Holders - 2nd Row

Demister - 1st Row Side Window Door Pockets - 1st row (Front)

EBD (Electronic Brake Force Distribution)

Power Door Mirrors - Folding Remote Fuel Lid Release

Footrest - Drivers

Grab Handle - Drivers Side Handbrake - Fold Down Heated Seats - 1st Row

Headlamps - High Intensity Discharge Headrests - Adjustable 1st Row (Front)

Independent Front Suspension

Engine Immobiliser

Keyless Start - Key/FOB Proximity related

Leather Look - Inserts in Doors

Leather Seats - Partial

Map/Reading Lamps - for 1st Row Multi-function Steering Wheel

Memory Card Reader

Mudflaps - rear

Power Windows - Front & Rear Central Locking - Remote/Keyless Se