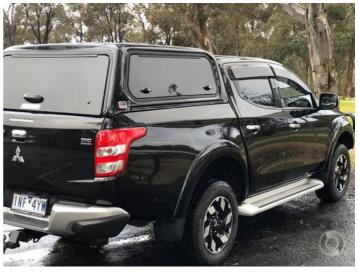

## A G Leech Mitsubishi

1411

Contact: Paul Leech - E: leechy@leechs.com.au T: 03 5461 2588 F: 354611533 20-26 Derby Rd, Maryborough, Victoria 3465

1411





# **Used 2018 Mitsubishi**

\$37,990 AUD\*

Triton MQ MY18 Exceed Utility Double Cab 4dr Spts Auto 5sp 4x4 945kg 2.4DT

Drive Away No More To Pay

### **Details**

**Odometer** 127693 Kilometers

**Colour** Pitch Black

**Drive Type** 4X4 Dual Range

Engine Size 2442

Rego 1NF4YW Stock Number U1NF4YW

### **Description**

ONE OWNER, SERVICE HISTORY,2 KEYS, LOCATED IN MARY\_BOROUGH COUNTRY VICTORIA

## **Photos**































#### **Features**

Chrome Door Handles - Interior

Chrome Grille

Central Locking - Key Proximity Cargo Tie Down Hooks/Rings

Cup Holders - 2nd Row

Demister - 1st Row Side Window Door Pockets - 1st row (Front)

EBD (Electronic Brake Force Distribution)

Power Door Mirrors - Folding Remote Fuel Lid Release

Footrest - Drivers

Grab Handle - Drivers Side Handbrake - Fold Down Heated Seats - 1st Row

Headlamps - High Intensity Discharge Headrests - Adjustable 1st Row (Front)

Independent Front Suspension

Engine Immobiliser

Keyless Start - Key/FOB Proximity related

Leather Look - Inserts in Doors

Leather Seats - Partial

Map/Reading Lamps - for 1st Row Multi-function Steering Wheel

Memory Card Reader

Mudflaps - rear

Power Windows - Front & Rear Central Locki