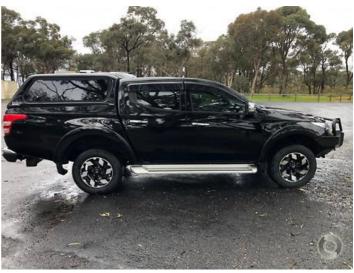

## A G Leech Mitsubishi

1411

Contact: Paul Leech - E: leechy@leechs.com.au T: 03 5461 2588 F: 354611533 20-26 Derby Rd, Maryborough, Victoria 3465

1411





# **Used 2018 Mitsubishi**

\$37,990 AUD\*

Triton MQ MY18 Exceed Utility Double Cab 4dr Spts Auto 5sp 4x4 945kg 2.4DT

Drive Away No More To Pay

### **Details**

**Odometer** 127693 Kilometers

**Colour** Pitch Black

**Drive Type** 4X4 Dual Range

Engine Size 2442

Rego 1NF4YW Stock Number U1NF4YW

### **Description**

ONE OWNER, SERVICE HISTORY,2 KEYS, LOCATED IN MARY\_BOROUGH COUNTRY VICTORIA

## **Photos**































#### **Features**

Chrome Door Handles - Interior

Chrome Grille

Central Locking - Key Proximity Cargo Tie Down Hooks/Rings

Cup Holders - 2nd Row

Demister - 1st Row Side Window Door Pockets - 1st row (Front)

EBD (Electronic Brake Force Distribution)

Power Door Mirrors - Folding Remote Fuel Lid Release

Footrest - Drivers

Grab Handle - Drivers