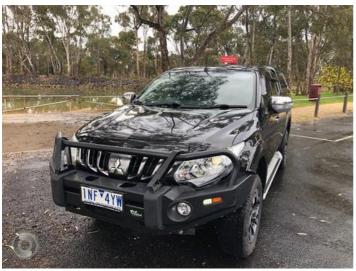

# **Used 2018 Mitsubishi**

\$37,990 AUD\*

Triton MQ MY18 Exceed Utility Double Cab 4dr Spts Auto 5sp 4x4 945kg 2.4DT

Drive Away No More To Pay

### **Details**

**Odometer** 127693 Kilometers

**Colour** Pitch Black

**Drive Type** 4X4 Dual Range

Engine Size 2442

Rego 1NF4YW Stock Number U1NF4YW

### **Description**

ONE OWNER, SERVICE HISTORY,2 KEYS, LOCATED IN MARY\_BOROUGH COUNTRY VICTORIA

## **Photos**