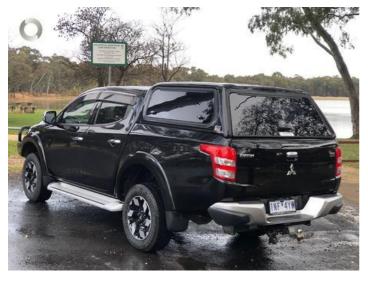

# **Used 2018 Mitsubishi**

\$37,990 AUD\*

Triton MQ MY18 Exceed Utility Double Cab 4dr Spts Auto 5sp 4x4 945kg 2.4DT

Drive Away No More To Pay

### **Details**

**Odometer** 127693 Kilometers

**Colour** Pitch Black

**Drive Type** 4X4 Dual Range

Engine Size 2442

Rego 1NF4YW Stock Number U1NF4YW

### **Description**

ONE OWNER, SERVICE HISTORY,2 KEYS, LOCATED IN MARY\_BOROUGH COUNTRY VICTORIA