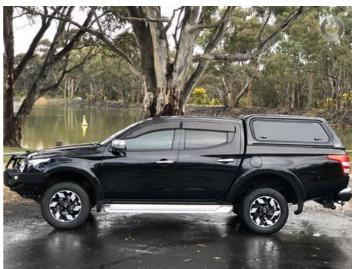

# **Used 2018 Mitsubishi**

\$37,990 AUD\*

Triton MQ MY18 Exceed Utility Double Cab 4dr Spts Auto 5sp 4x4 945kg 2.4DT

Drive Away No More To Pay

### **Details**

**Odometer** 127693 Kilometers

**Colour** Pitch Black

**Drive Type** 4X4 Dual Range

Engine Size 2442

Rego 1NF4YW Stock Number U1NF4YW

### **Description**

ONE OWNER, SERVICE HISTORY,2 KEYS, LOCATED IN MARY\_BOROUGH COUNTRY VICTORIA

## **Photos**