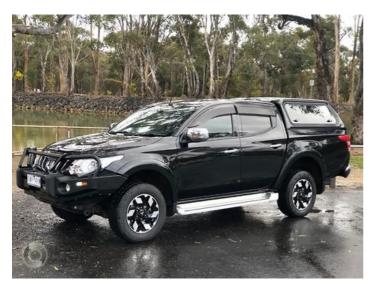

# **Used 2018 Mitsubishi**

\$37,990 AUD\*

Triton MQ MY18 Exceed Utility Double Cab 4dr Spts Auto 5sp 4x4 945kg 2.4DT

Drive Away No More To Pay

### **Details**

**Odometer** 127693 Kilometers

**Colour** Pitch Black

**Drive Type** 4X4 Dual Range

Engine Size 2442

Rego 1NF4YW Stock Number U1NF4YW

### **Description**

ONE OWNER, SERVICE HISTORY,2 KEYS, LOCATED IN MARY\_BOROUGH COUNTRY VICTORIA

## **Photos**