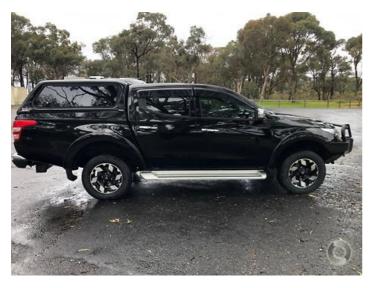

## A G Leech Mitsubishi

1411

Contact: Paul Leech - E: leechy@leechs.com.au T: 03 5461 2588 F: 354611533 20-26 Derby Rd, Maryborough, Victoria 3465

1411





# **Used 2018 Mitsubishi**

\$37,990 AUD\*

Triton MQ MY18 Exceed Utility Double Cab 4dr Spts Auto 5sp 4x4 945kg 2.4DT

Drive Away No More To Pay

### **Details**

**Odometer** 127693 Kilometers

**Colour** Pitch Black

**Drive Type** 4X4 Dual Range

Engine Size 2442

Rego 1NF4YW Stock Number U1NF4YW

### **Description**

ONE OWNER, SERVICE HISTORY,2 KEYS, LOCATED IN MARY\_BOROUGH COUNTRY VICTORIA

## **Photos**































#### **Features**

Chrome Door Handles - Interior

Chrome Grille

Central Locking - Key Proximity Cargo Tie Down Hooks/Rings

Cup Holders - 2nd Row

Demister - 1st Row Side Window Door Pockets - 1st row (Front)

EBD (Electronic Brake Force Distribution)

Power Door Mirrors - Folding Remote Fuel Lid Release

Footrest - Drivers

Grab Handle - Drivers Side Handbrake - Fold Down Heated Seats - 1st Row

Headlamps - High Intensity Discharge Headrests - Adjustable 1st Row (Front)

Independent Front Suspension

Engine Immobiliser

Keyless Start - Key/FOB Proximity related

Leather Look - Inserts in Doors

Leather Seats - Partial

Map/Reading Lamps - for 1st Row Multi-function Steering Wheel

Memory Card Reader

Mudflaps - rear

Power Windows - Front & Rear Central Loc