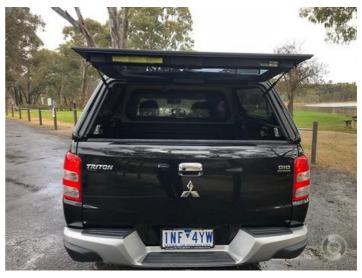

# **Used 2018 Mitsubishi**

\$37,990 AUD\*

Triton MQ MY18 Exceed Utility Double Cab 4dr Spts Auto 5sp 4x4 945kg 2.4DT

Drive Away No More To Pay

### **Details**

**Odometer** 127693 Kilometers

**Colour** Pitch Black

**Drive Type** 4X4 Dual Range

Engine Size 2442

Rego 1NF4YW Stock Number U1NF4YW

### **Description**

ONE OWNER, SERVICE HISTORY,2 KEYS, LOCATED IN MARY\_BOROUGH COUNTRY VICTORIA