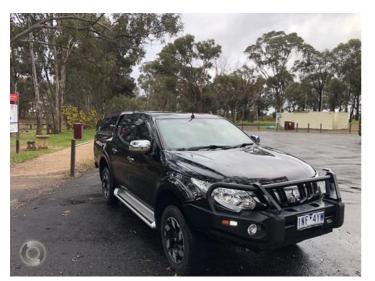

# **Used 2018 Mitsubishi**

\$37,990 AUD\*

Triton MQ MY18 Exceed Utility Double Cab 4dr Spts Auto 5sp 4x4 945kg 2.4DT

Drive Away No More To Pay

### **Details**

**Odometer** 127693 Kilometers

**Colour** Pitch Black

**Drive Type** 4X4 Dual Range

Engine Size 2442

Rego 1NF4YW Stock Number U1NF4YW

### **Description**

ONE OWNER, SERVICE HISTORY,2 KEYS, LOCATED IN MARY\_BOROUGH COUNTRY VICTORIA