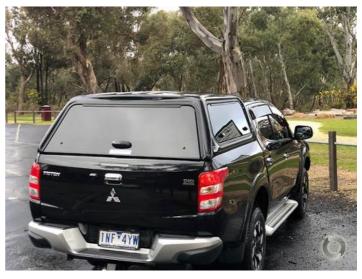

# **Used 2018 Mitsubishi**

\$37,990 AUD\*

Triton MQ MY18 Exceed Utility Double Cab 4dr Spts Auto 5sp 4x4 945kg 2.4DT

Drive Away No More To Pay

### **Details**

**Odometer** 127693 Kilometers

**Colour** Pitch Black

**Drive Type** 4X4 Dual Range

Engine Size 2442

Rego 1NF4YW Stock Number U1NF4YW

### **Description**

ONE OWNER, SERVICE HISTORY,2 KEYS, LOCATED IN MARY\_BOROUGH COUNTRY VICTORIA

## **Photos**